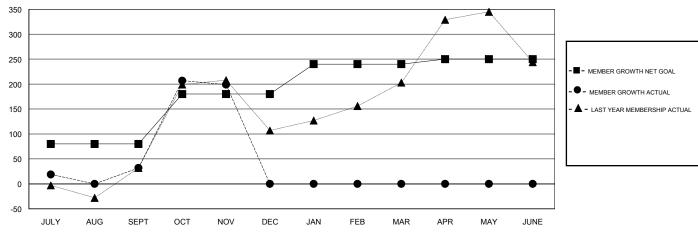

## GOALS AND ACTUAL NEW CLUBS CUMULATIVE

| DROPPED CLUBS: 3  DROPPED MEMBERS |     | 47 CLUBS OF 88 ADDED 1 OR MORE NEW MEMBERS | GENDER DISTRIBUTION  MALE 855 (37.22%)  FEMALE 1,442 (62.78%)  Women Percentage Fiscal Year Goal: 57% |     |
|-----------------------------------|-----|--------------------------------------------|-------------------------------------------------------------------------------------------------------|-----|
| DECEASED                          | 3   | CLICK HERE FOR CUMULATIVE  MEMBERSHIP DATA | TOTAL FAMILY UNIT MEMBERS                                                                             | 396 |
| CLUB CANCELLED                    | 0   |                                            |                                                                                                       | 219 |
| OTHER                             | 137 |                                            | FAMILY MEMBERS PAYING HALF DUES                                                                       | 219 |
| TOTAL                             | 140 |                                            |                                                                                                       |     |