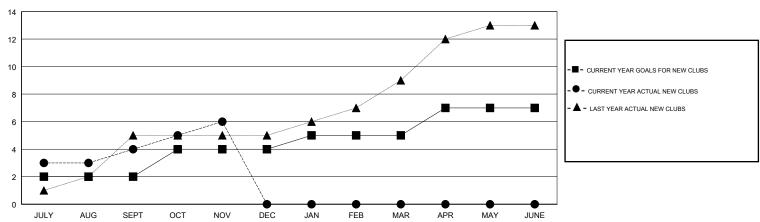

## GOALS AND ACTUAL NEW CLUBS CUMULATIVE

| DROPPED CLUBS: 3  DROPPED MEMBERS |     | 47 CLUBS OF 88 ADDED 1 OR MORE NEW MEMBERS | GENDER DISTRIBUTION  MALE 855 (37.22%)  FEMALE 1,442 (62.78%)  Women Percentage Fiscal Year Goal: 57% |     |
|-----------------------------------|-----|--------------------------------------------|-------------------------------------------------------------------------------------------------------|-----|
| DECEASED                          | 3   | CLICK HERE FOR CUMULATIVE  MEMBERSHIP DATA | TOTAL FAMILY UNIT MEMBERS                                                                             | 396 |
| CLUB CANCELLED                    | 0   |                                            |                                                                                                       | 219 |
| OTHER                             | 137 |                                            | FAMILY MEMBERS PAYING HALF DUES                                                                       | 219 |
| TOTAL                             | 140 |                                            |                                                                                                       |     |